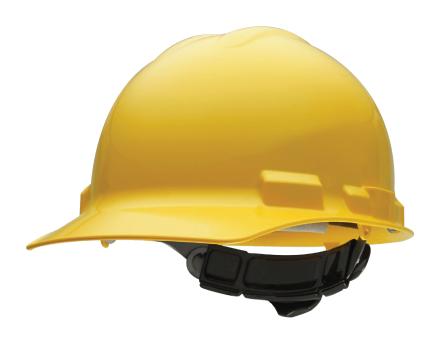

## YUKON™ ES600

AMERICAN MADE SAFETY, ALL DAY COMFORT

The rugged Yukon ES600 is Made in the USA to the highest engineering standards in the head protection industry. Designed for premium comfort, fit and protection, everything you have come to expect from Ironclad safety gear. Featuring a rapid-fire ratchet adjustment, 6-point suspension.

## **PRODUCT FEATURES:**

- Type 1, Class E & G Requirements for Head Protection
- Cap Style Brim
- 6 Point Suspension Offers Superior Protection for Front, Top, Lateral & Off Axis Impacts
- Ratchet Adjusts Between Hat Sizes 6 1/2" to 8"
- Polyester Brow Pad
- Universal Accessory Attachment Points
- Compatible with 2 or 3 Point Chin Straps
- Vertical Height Adjustment Capability (2 front, 2 rear) Allows for a More Personal Fit
- Meets ANSI/ISEA Z89.1 and CSA Z94.1