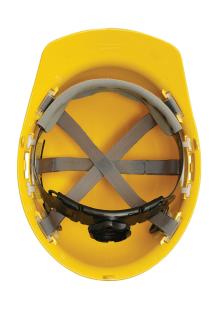

## **PRODUCT FEATURES:**

- Type 1, Class E & G Requirements for Head Protection
- Cap Style Brim
- 6 Point Suspension Offers Superior Protection for Front, Top, Lateral & Off Axis Impacts
- Ratchet Adjusts Between Hat Sizes 6 1/2" to 8"
- Polyester Brow Pad
- Universal Accessory Attachment Points
- Compatible with 2 or 3 Point Chin Straps
- Vertical Height Adjustment Capability (2 front, 2 rear) Allows for a More Personal Fit
- Meets ANSI/ISEA Z89.1 and CSA Z94.1